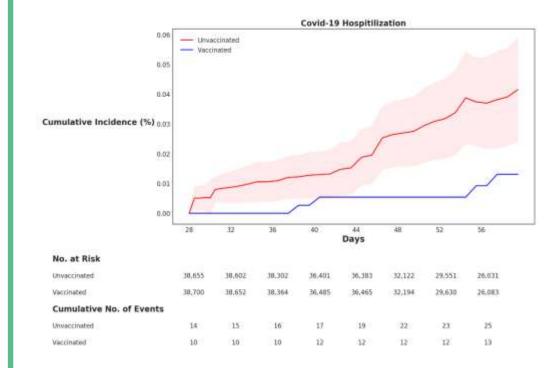

sup>th</sup> May 2021, so HCW got access months before general roll-out in time for 3<sup>rd</sup> wave
- Provide effectiveness data on both Beta and Delta
- Provide additional safety on the Ad26 SARS-CoV-2 data









#### Sisonke Completed 17<sup>th</sup> May 2021



### 122

sites touched in total including rural extensions and mobiles

**477 234** vaccinated health workers















## **Criteria Considered for Analysis**

- Adjudication of infections: Mild/Mod/Severe
- Used 3 data sets: 2 from medical insurers and one provincial persal data
- Used 2-3 different analytical methods
- For today we report on 2 data sets









## **Period of Analysis**













## **Vaccine Effectiveness: Death**



91-96.2% protection against death













### **Beta versus Delta VE**







Delta VOC









REPUBLIC OF SOUTH AFRICA

Sd









# When breakthrough infections happen they are mild!



- Mild: 96%
- Moderate: 3%
- Severe: Less than 0.05%
- Death: Less than 0.05%





















- No safety signal detected
- In line with what we are seeing globally
- Two cases of the rare clotting disorder (TTS – Thrombocytopenic Thrombosis Syndrome): Both have made a complete recovery.













28-90 days post vaccination

90-120 days post vaccination

N = 134 256 people

#### There is no need for a booster yet.











# Conclusion

- We provide the world's first evidence that the Ad26 COVID-19 (JNJ) is effective against the Delta VOC
- Ad26 JNJ vaccine works well in South Africa and protects against severe disease and death
- All the immune response data in