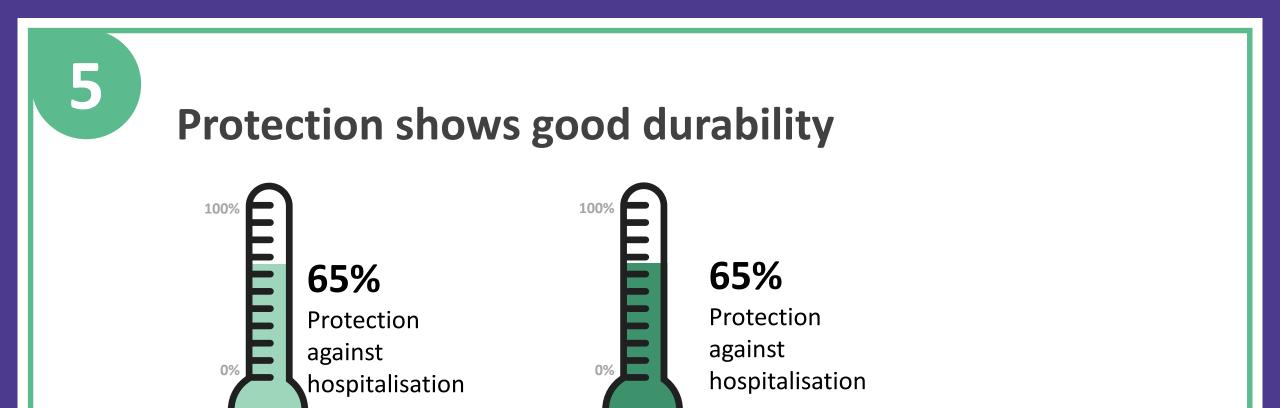

# Conclusion

- We provide the world's first evidence that the Ad26 COVID-19 (JNJ) is effective against the Delta VOC
- Ad26 JNJ vaccine works well in South Africa and protects against severe disease and death
- All the immune response data indicate good immediate and sustained immune response against Delta
- Surprising durability in the immune response seen for single dose JNJ up to 8 months
- Global real world effectiveness studies show similar VE as the phase 3 RCT