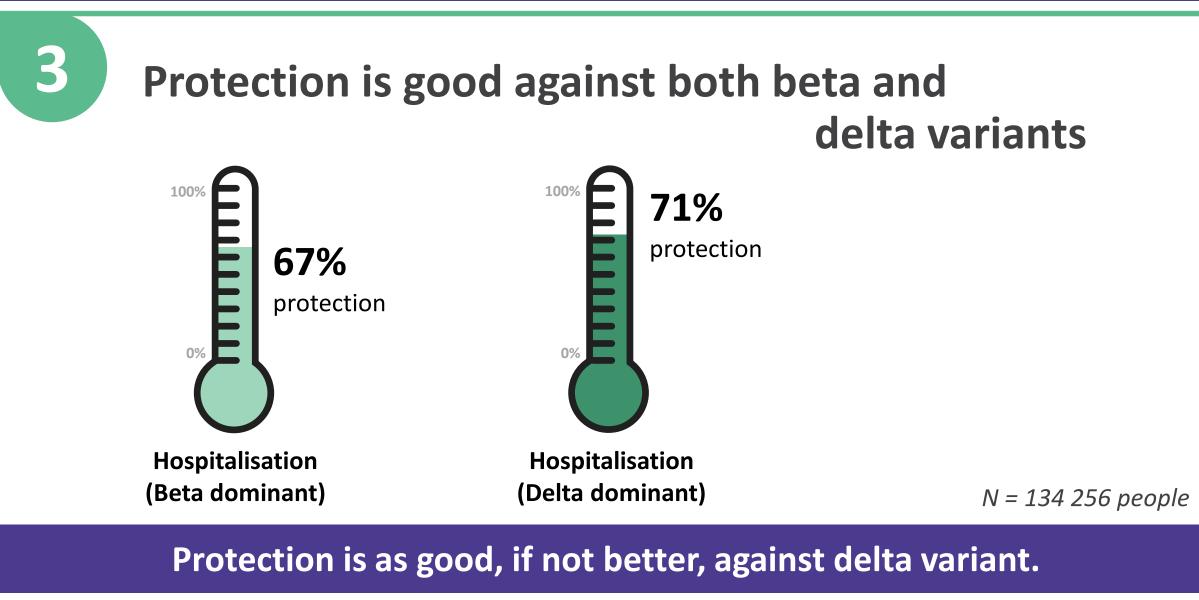

### **Beta versus Delta VE**

Delta VOC

REPUBLIC OF SOUTH AFRICA

Sd

28-90 days post vaccination

90-120 days post vaccination

N = 134 256 people