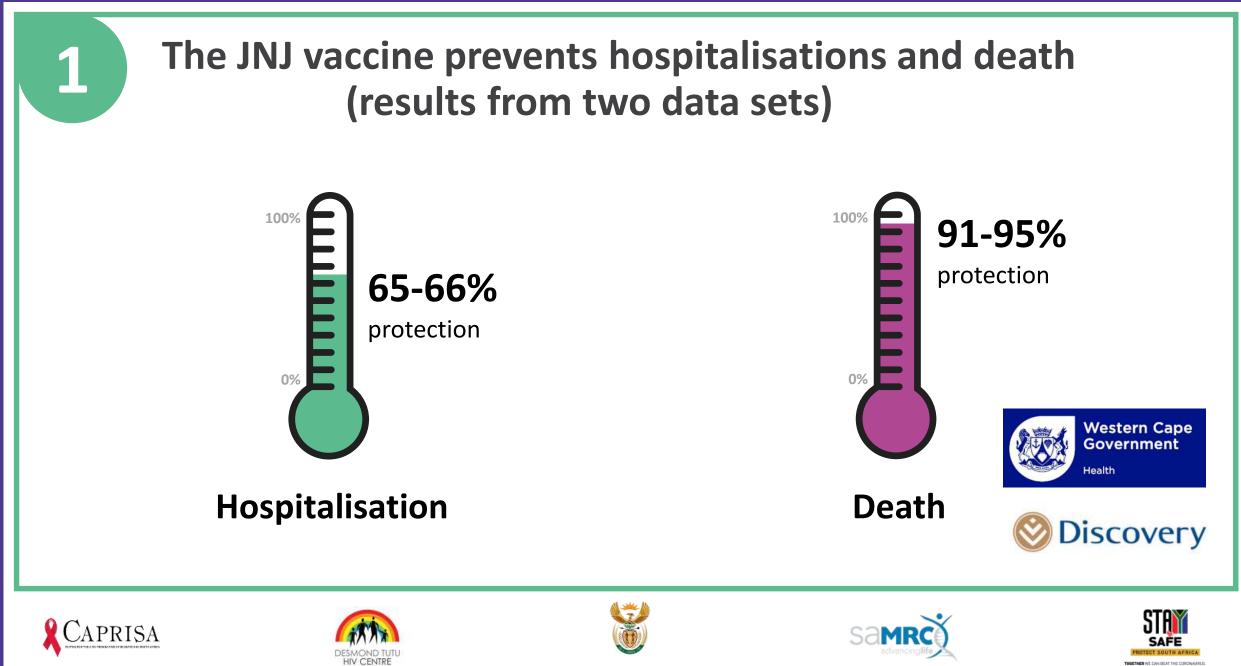

ral roll-out in time for 3<sup>rd</sup> wave
- Provide effectiveness data on both Beta and Delta
- Provide additional safety on the Ad26 SARS-CoV-2 data









#### Sisonke Completed 17<sup>th</sup> May 2021



### 122

sites touched in total including rural extensions and mobiles

**477 234** vaccinated health workers















## **Criteria Considered for Analysis**

- Adjudication of infections: Mild/Mod/Severe
- Used 3 data sets: 2 from medical insurers and one provincial persal data
- Used 2-3 different analytical methods
- For today we report on 2 data sets









## **Period of Analysis**













## **Vaccine Effectiveness: Death**



91-96.2% protection against death













### **Beta versus Delta VE**







Delta VOC









REPUBLIC OF SOUTH AFRICA

Sd









# When breakthrough infections happen they are mild!



- Mild: 96%
- Moderate: 3%
- Severe: Less than 0.05%
- Death: Less than 0.05%





















- No safety signal detected
- In line with what we are seeing globally
- Two cases of the rare clotting disorder (TTS – Thrombocytopenic Thrombosis Syndrome): Both have made a complete recovery.













28-90 days post vaccination

90-120 days post vaccination

N = 134 256 people

#### There is no need for a booster yet.











# Conclusion

- We provide the world's first evidence that the Ad26 COVID-19 (JNJ) is effective against the Delta VOC
- Ad26 JNJ vaccine works well in South Africa and protects against severe disease and death
- All the immune response data indicate good immediate and sustained immune response against