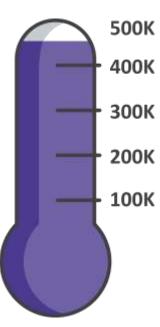

### 122

sites touched in total including rural extensions and mobiles

**477 234** vaccinated health workers