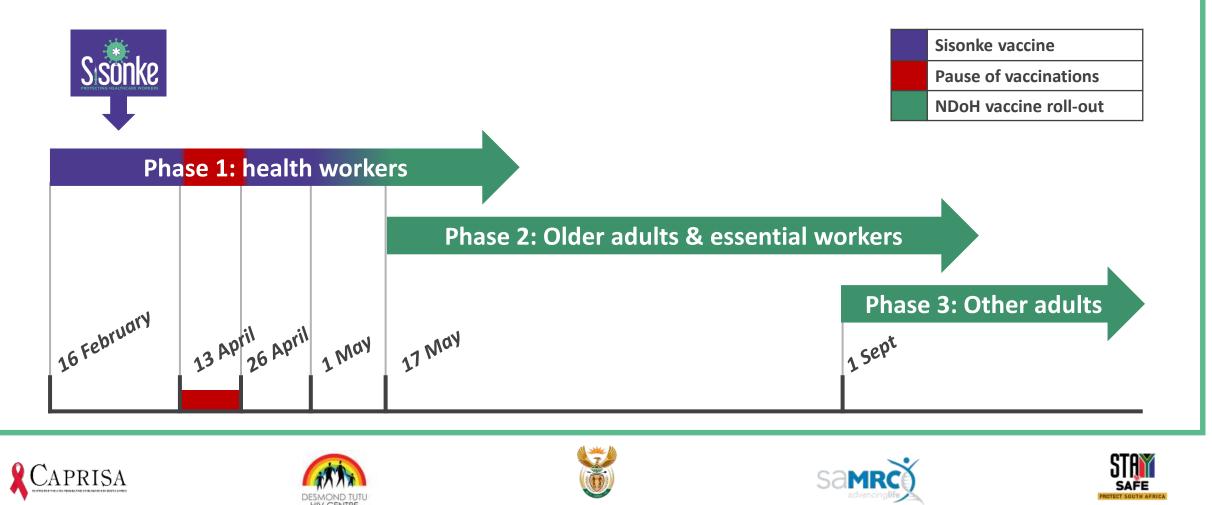

### Sisonke provided the Janssen<sup>®</sup>(JNJ) Ad26.COV2.S vaccine to health workers ahead of the third wave

# Sisonke phase 3B open label implementation study

- Urgent intervention when national roll-out faltered because of Beta VOC
- Able to offer HCW vaccine as part of this study as of the 17<sup>th</sup> February 2021
- National Rollout 17<sup>th</sup> May 2021, so HCW got access months before general roll-out in time for 3<sup>rd</sup> wave
- Provide effectiveness data on both Beta and Delta
- Provide additional safety on the Ad26 SARS-CoV-2 data

#### Sisonke Completed 17<sup>th</sup> May 2021