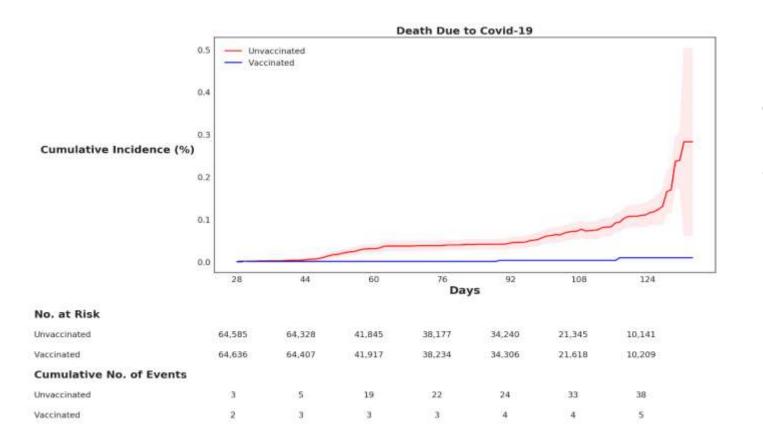

rt of this study as of the 17<sup>th</sup> February 2021
- National Rollout 17<sup>th</sup> May 2021, so HCW got access months before general roll-out in time for 3<sup>rd</sup> wave
- Provide effectiveness data on both Beta and Delta
- Provide additional safety on the Ad26 SARS-CoV-2 data









#### Sisonke Completed 17<sup>th</sup> May 2021



### 122

sites touched in total including rural extensions and mobiles

**477 234** vaccinated health workers















## **Criteria Considered for Analysis**

- Adjudication of infections: Mild/Mod/Severe
- Used 3 data sets: 2 from medical insurers and one provincial persal data
- Used 2-3 different analytical methods
- For today we report on 2 data sets









## **Period of Analysis**













## **Vaccine Effectiveness: Death**



91-96.2% protection against death













### **Beta versus Delta VE**







Delta VOC









REPUBLIC OF SOUTH AFRICA

Sd









# When breakthrough infections happen they are mild!



- Mild: 96%
- Moderate: 3%
- Severe: Less than 0.05%
- Death: Less than 0.05%





















- No safety signal detected
- In line with what we are seeing globally
- Two cases of the rare clotting disorder (TTS – Thrombocytopenic Thrombosis Syndrome): Both have made a complete recovery.













28-90 days post vaccination

90-120 days post vaccination

N = 134 256 people

#### There is no need for a booster yet.











# Conclusion

- We provide the world's first evidence that the Ad26 COVID-19 (JNJ) is effective against the Delta VOC
- Ad26 JNJ vaccine works well in South Africa