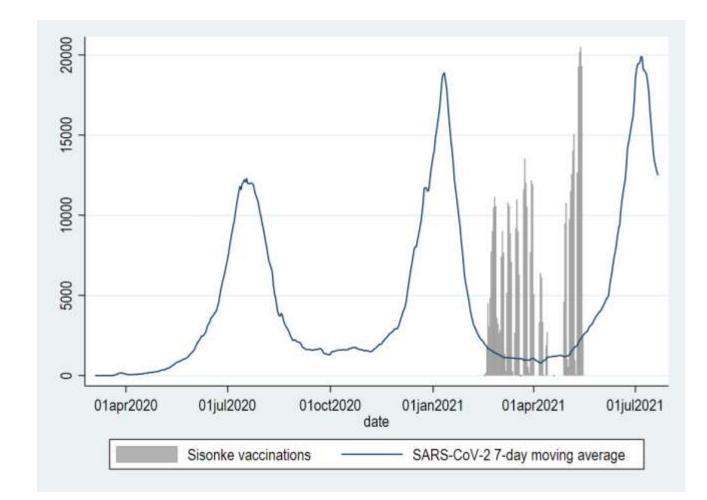

### **Beta versus Delta VE**

Delta VOC

REPUBLIC OF SOUTH AFRICA

Sd

28-90 days post vaccination

90-120 days post vaccination

N = 134 256 people