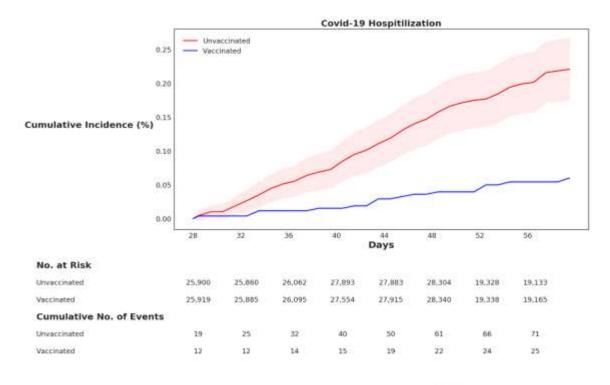

th</sup> May 2021, so HCW got access months before general roll-out in time for 3<sup>rd</sup> wave
- Provide effectiveness data on both Beta and Delta
- Provide additional safety on the Ad26 SARS-CoV-2 data









#### Sisonke Completed 17<sup>th</sup> May 2021



### 122

sites touched in total including rural extensions and mobiles

**477 234** vaccinated health workers















## **Criteria Considered for Analysis**

- Adjudication of infections: Mild/Mod/Severe
- Used 3 data sets: 2 from medical insurers and one provincial persal data
- Used 2-3 different analytical methods
- For today we report on 2 data sets









## **Period of Analysis**













## **Vaccine Effectiveness: Death**



91-96.2% protection against death













### **Beta versus Delta VE**







Delta VOC









REPUBLIC OF SOUTH AFRICA

Sd









# When breakthrough infections happen they are mild!



- Mild: 96%
- Moderate: 3%
- Severe: Less than 0.05%
- Death: Less than 0.05%





















- No safety signal detected
- In line with what we are seeing globally
- Two cases of the rare clotting disorder (TTS – Thrombocytopenic Thrombosis Syndrome): Both have made a complete recovery.













28-90 days post vaccination

90-120 days post vaccination

N = 134 256 people

#### There is no need for a booster yet.











# Conclusion

- We provide the world's first evidence that the Ad26 COVID-19 (JNJ) is effective against the Delta VOC
- Ad26 JNJ vaccine works well in South Africa and protects against severe disease and death
- All the immune response data indica